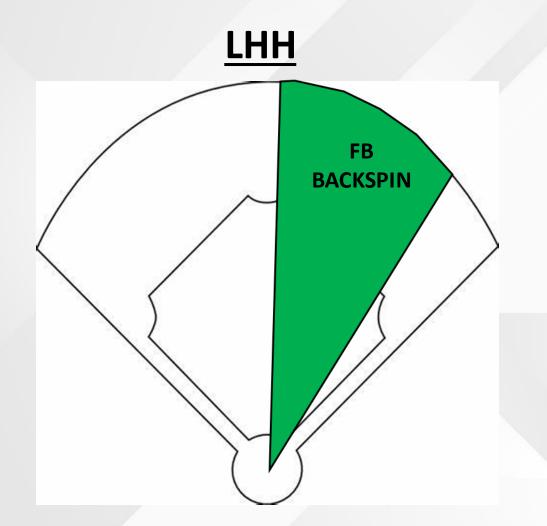

#### **APPROACH**

- 1. WHAT PITCH ARE WE HUNTING AND ON TIME TO?
  - MOST OF THE TIME, WE ARE ON THE FB
- 2. WHERE ARE WE LOOKING TO DRIVE THIS PITCH?
  - RED, YELLOW, GREEN

### **APPROACH - YELLOW**

## YELLOW - FASTBALLS

## YELLOW - SLIDER / CHANGEUP