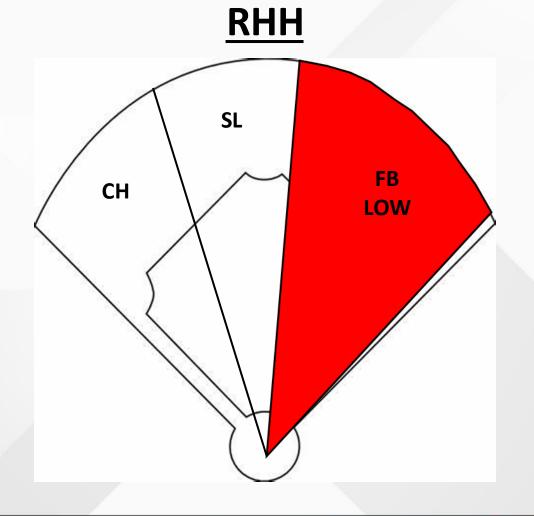

#### **APPROACH**

- 1. WHAT PITCH ARE WE HUNTING AND ON TIME TO?
  - MOST OF THE TIME, WE ARE ON THE FB
- 2. WHERE ARE WE LOOKING TO DRIVE THIS PITCH?
  - RED, YELLOW, GREEN

### APPROACH - RED

## RED - FASTBALLS

## RED - SLIDER / CHANGEUP