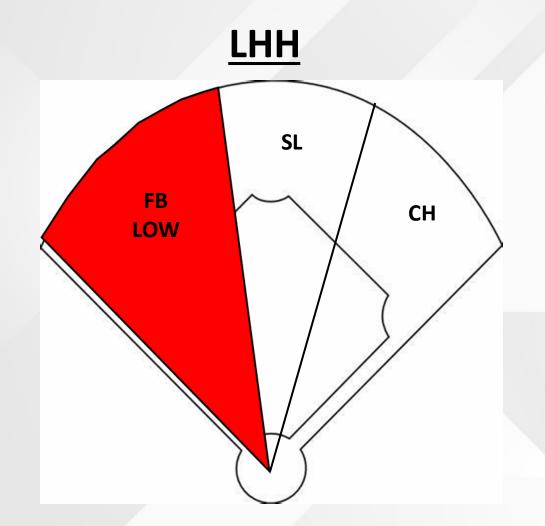

#### **APPROACH**

- 1. WHAT PITCH ARE WE HUNTING AND ON TIME TO?
  - MOST OF THE TIME, WE ARE ON THE FB
- 2. WHERE ARE WE LOOKING TO DRIVE THIS PITCH?
  - RED, YELLOW, GREEN

### **APPROACH - YELLOW**

## YELLOW - FASTBALLS

## YELLOW - SLIDER / CHANGEUP