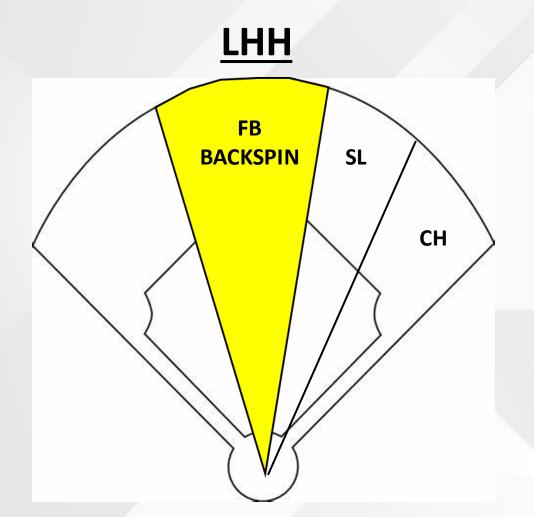

## ON TIME TO THE FASTBALL / APPROACH

#### **APPROACH**

- 1. WHAT PITCH ARE WE HUNTING AND ON TIME TO?
  - MOST OF THE TIME, WE ARE ON THE FB
- 2. WHERE ARE WE LOOKING TO DRIVE THIS PITCH?
  - RED, YELLOW, GREEN