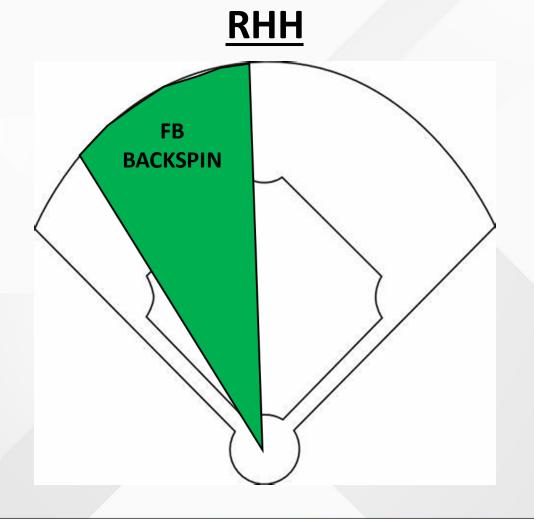

#### **APPROACH**

- 1. WHAT PITCH ARE WE HUNTING AND ON TIME TO?
  - MOST OF THE TIME, WE ARE ON THE FB
- 2. WHERE ARE WE LOOKING TO DRIVE THIS PITCH?
  - RED, YELLOW, GREEN

### **APPROACH - YELLOW**

## YELLOW - FASTBALLS

## YELLOW - SLIDER / CHANGEUP