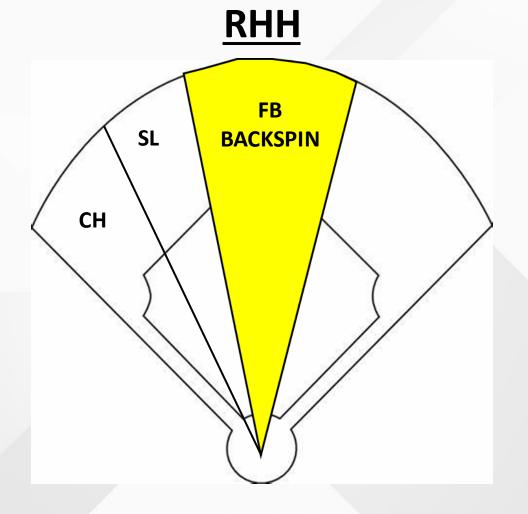

## ON TIME TO THE FASTBALL / APPROACH

#### **APPROACH**

- 1. WHAT PITCH ARE WE HUNTING AND ON TIME TO?
  - MOST OF THE TIME, WE ARE ON THE FB
- 2. WHERE ARE WE LOOKING TO DRIVE THIS PITCH?
  - RED, YELLOW, GREEN