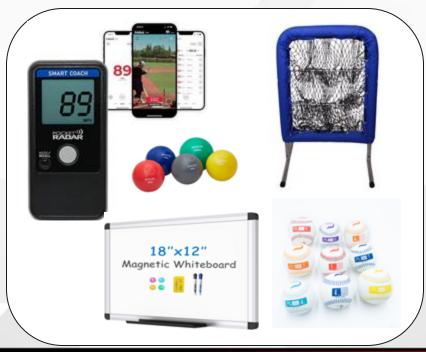

# my favorite COMPETITION TOOLS

• 9-Pocket: \$250

DIY String Pen: \$30

Pocket Radar Smart Coach: \$399

Plyo Balls: \$60

Weighted Command Balls: \$60-80

Whiffle / Tennis / Softballs

Whiteboard: \$15

**AMAZON LINKS:** 