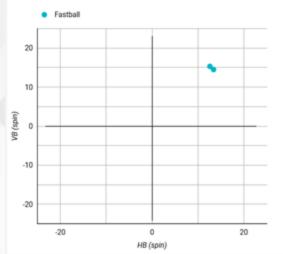

#### **CASE STUDY**

These pitches have the same metrics.

Why is one such a BAD miss?

| Pitch #          | 1        | 2        | 1          |
|------------------|----------|----------|------------|
| Pitch Type       | Fastball | Fastball | Difference |
| Velocity         | 85.27    | 85.42    | 0.15       |
| Total Spin       | 2100     | 2061     | 1.9%       |
| Spin Efficiency  | 93.1     | 96.5     | 3.4%       |
| Spin Direction   | 1:20     | 1:26     | 0:06       |
| Vertical Break   | 15.3     | 14.5     | 0.8        |
| Horizontal Break | 12.6     | 13.4     | 0.8        |
| Horizontal Angle | -4.76    | -3.7     | 1.06       |
| Release Angle    | -2.57    | -2.63    | 0.06       |
| Release Height   | 5.99     | 5.9      | 0.09       |
| Release Side     | 1.55     | 1.92     | 0.37       |

**Movement Plot** 

A 3°change in release point is the difference between hitting your spot and a BAD miss

Should we be training youth pitchers to "repeat their mechanics" or be adaptable & athletic?