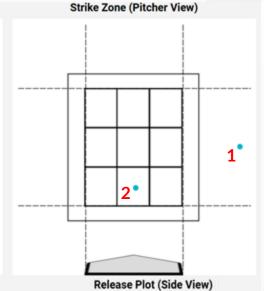

#### **CASE STUDY**

These pitches have the same metrics.

Why is one such a BAD miss?

| Pitch #          | 1        | 2        | 1          |
|------------------|----------|----------|------------|
| Pitch Type       | Fastball | Fastball | Difference |
| Velocity         | 85.27    | 85.42    | 0.15       |
| Total Spin       | 2100     | 2061     | 1.9%       |
| Spin Efficiency  | 93.1     | 96.5     | 3.4%       |
| Spin Direction   | 1:20     | 1:26     | 0:06       |
| Vertical Break   | 15.3     | 14.5     | 0.8        |
| Horizontal Break | 12.6     | 13.4     | 0.8        |
| Horizontal Angle | -4.76    | -3.7     | 1.06       |
| Release Angle    | -2.57    | -2.63    | 0.06       |
| Release Height   | 5.99     | 5.9      | 0.09       |
| Release Side     | 1.55     | 1.92     | 0.37       |

**Movement Plot** 

A 3°change in release point is the difference between hitting your spot and a BAD miss

Should we be training youth pitchers to "repeat their mechanics" or be adaptable & athletic?