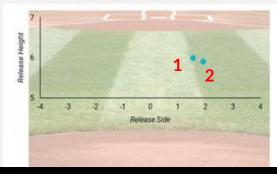

#### **CASE STUDY**

These pitches have the same metrics.

Why is one such a BAD miss?

| Pitch #          | 1        | 2        | 1          |
|------------------|----------|----------|------------|
| Pitch Type       | Fastball | Fastball | Difference |
| Velocity         | 85.27    | 85.42    | 0.15       |
| Total Spin       | 2100     | 2061     | 1.9%       |
| Spin Efficiency  | 93.1     | 96.5     | 3.4%       |
| Spin Direction   | 1:20     | 1:26     | 0:06       |
| Vertical Break   | 15.3     | 14.5     | 0.8        |
| Horizontal Break | 12.6     | 13.4     | 0.8        |
| Horizontal Angle | -4.76    | -3.7     | 1.06       |
| Release Angle    | -2.57    | -2.63    | 0.06       |
| Release Height   | 5.99     | 5.9      | 0.09       |
| Release Side     | 1.55     | 1.92     | 0.37       |

**Movement Plot** 

A 3°change in release point is the difference between hitting your spot and a BAD miss

Should we be training youth pitchers to "repeat their mechanics" or be adaptable & athletic?