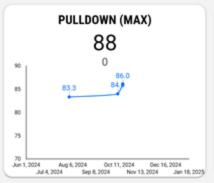

## system #5 MEASURE & SHOW

INCREASE BUY IN & AWARENESS

compl

**WEEKLY PROGRESS** 