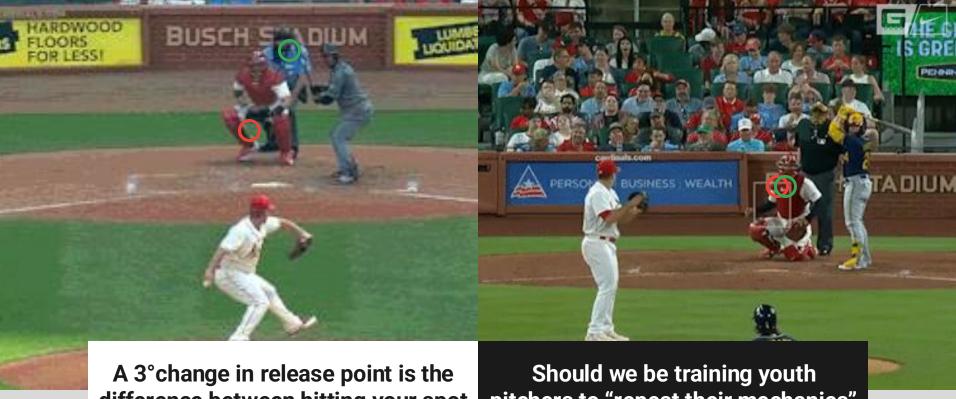

**Movement Plot** 

A 3°change in release point is the difference between hitting your spot and a BAD miss

Should we be training youth pitchers to "repeat their mechanics" or be adaptable & athletic?