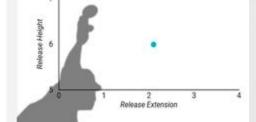

#### **CASE STUDY**

These pitches have the same metrics.

Why is one such a BAD miss?

| Pitch #          | 1        | 2        | 1          |
|------------------|----------|----------|------------|
| Pitch Type       | Fastball | Fastball | Difference |
| Velocity         | 85.27    | 85.42    | 0.15       |
| Total Spin       | 2100     | 2061     | 1.9%       |
| Spin Efficiency  | 93.1     | 96.5     | 3.4%       |
| Spin Direction   | 1:20     | 1:26     | 0:06       |
| Vertical Break   | 15.3     | 14.5     | 0.8        |
| Horizontal Break | 12.6     | 13.4     | 0.8        |
| Horizontal Angle | -4.76    | -3.7     | 1.06       |
| Release Angle    | -2.57    | -2.63    | 0.06       |
| Release Height   | 5.99     | 5.9      | 0.09       |
| Release Side     | 1.55     | 1.92     | 0.37       |

**Movement Plot** 

A 3°change in release point is the difference between hitting your spot and a BAD miss

Should we be training youth pitchers to "repeat their mechanics" or be adaptable & athletic?